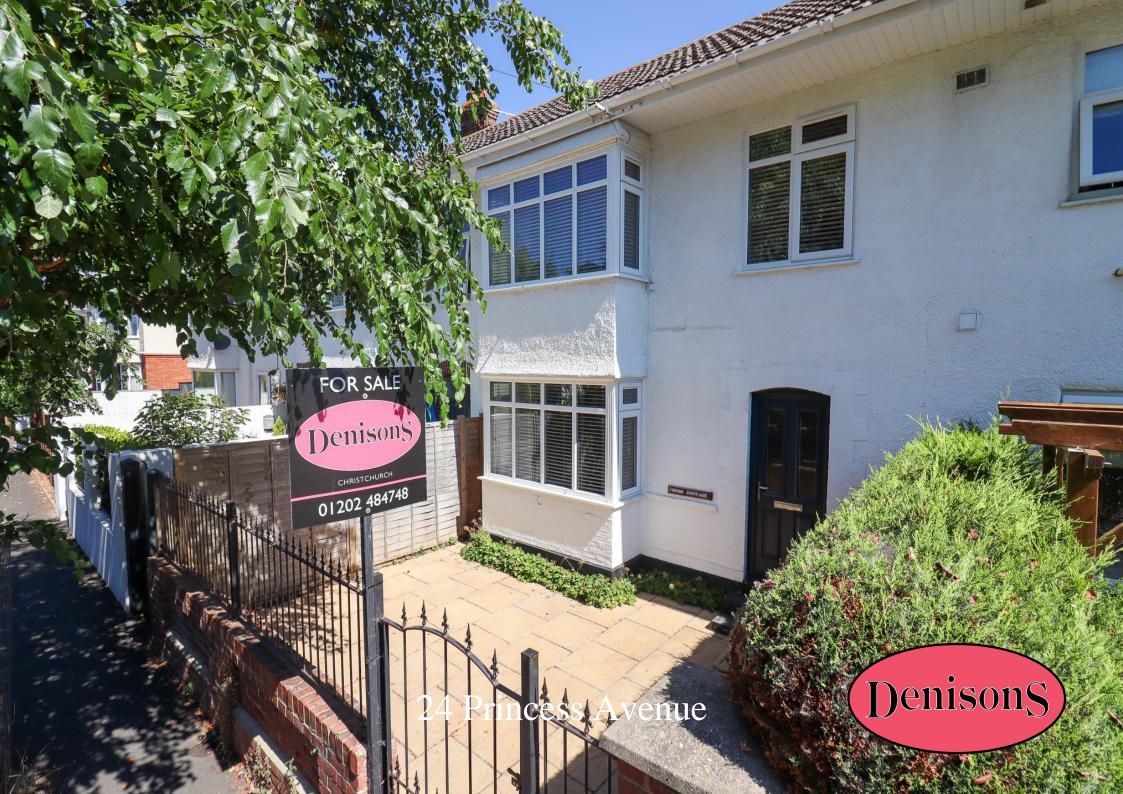

## 24 Princess Avenue Christchurch, BH23 1DB

Offers in the Region Of £450,000

This is a delightful Town central 2/3 bedroom property which is situated close to Christchurch Quay and has the benefit of views towards the River Stour. Having been modernised and refurbished throughout the accommodation is arranged as follows: ground floor entrance, two double bedrooms bathroom and access to the rear courtyard garden. The first floor has an open plan living accommodation incorporating the kitchen and double doors lead to the bedroom 3 dining room with riverside views. Further benefits include a separate study/nursery room.