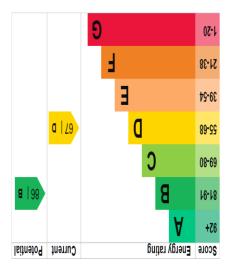

## 24 Princess Avenue Christchurch, BH23 1DB

Offers in the Region Of £450,000

This is a delightful Town central 2/3 bedroom property which is situated close to Christchurch Quay and has the benefit of views towards the River Stour. Having been modernised and refurbished throughout the accommodation is arranged as follows: ground floor entrance, two double bedrooms bathroom and access to the rear courtyard garden. The first floor has an open plan living accommodation incorporating the kitchen and double doors lead to the bedroom 3 dining room with riverside views. Further benefits include a separate study/nursery room.