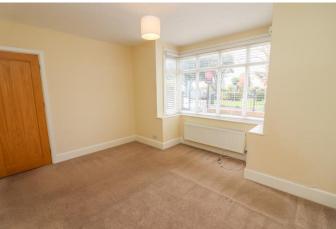

Hallway

Bedroom 1 13' 0" x 11' 6" (3.96m x 3.50m)

Bedroom 2 12' 11" x 11' 8" (3.93m x 3.55m)

Bathroom 5' 3" x 4' 11" (1.60m x 1.50m)

Kitchen/Lounge 23' 1" x 15' 4" (7.03m x 4.67m)

Bedroom 3/Dining room 13' 0'' x 12' 1'' (3.96m x 3.68m)