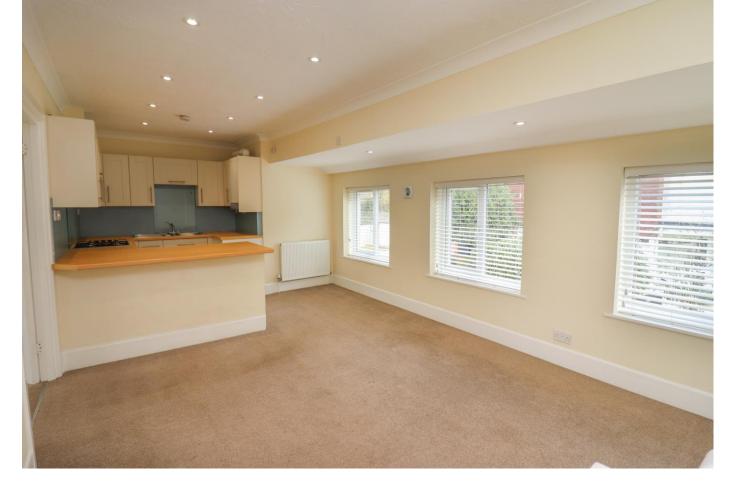

## 24 Princess Avenue Christchurch, BH23 1DB

Offers in the Region Of £450,000

This is a delightful Town central 2/3 bedroom property which is situated close to Christchurch Quay and has the benefit of views towards the River Stour. Having been modernised and refurbished throughout the accommodation is arranged as follows: ground floor entrance, two double bedrooms bathroom and access to the rear courtyard garden. The first floor has an open plan living accommodation incorporating the kitchen and double doors lead to the bedroom 3 dining room with riverside views. Further benefits include a separate study/nursery room.

Hallway

Bedroom 1 13' 0" x 11' 6" (3.96m x 3.50m)

Bedroom 2 12' 11" x 11' 8" (3.93m x 3.55m)

Bathroom 5' 3" x 4' 11" (1.60m x 1.50m)

Kitchen/Lounge 23' 1" x 15' 4" (7.03m x 4.67m)

Bedroom 3/Dining room 13' 0'' x 12' 1'' (3.96m x 3.68m)