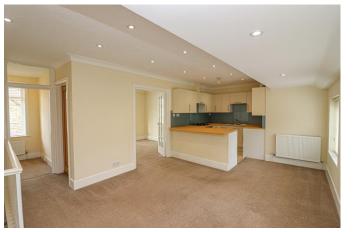

Hallway

Bedroom 1 13' 0" x 11' 6" (3.96m x 3.50m)

Bedroom 2 12' 11" x 11' 8" (3.93m x 3.55m)

Bathroom 5' 3" x 4' 11" (1.60m x 1.50m)

Kitchen/Lounge 23' 1" x 15' 4" (7.03m x 4.67m)

Bedroom 3/Dining room 13' 0'' x 12' 1'' (3.96m x 3.68m)