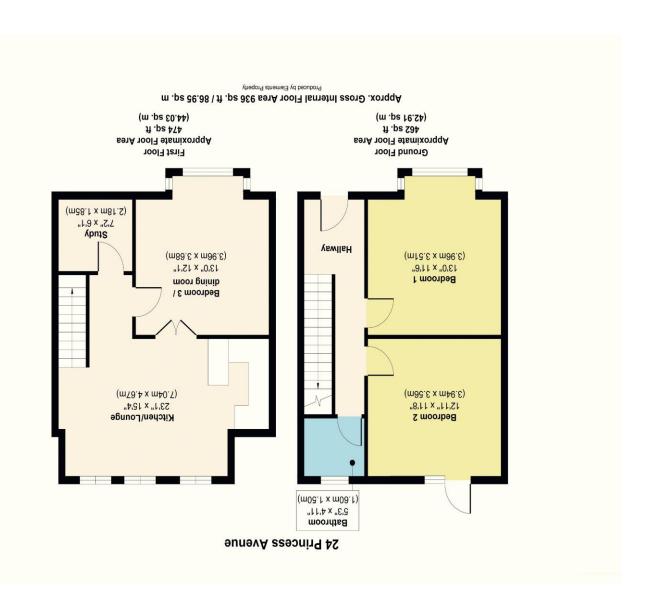

## 24 Princess Avenue Christchurch, BH23 1DB

Offers in the Region Of £450,000

This is a delightful Town central 2/3 bedroom property which is situated close to Christchurch Quay and has the benefit of views towards the River Stour. Having been modernised and refurbished throughout the accommodation is arranged as follows: ground floor entrance, two double bedrooms bathroom and access to the rear courtyard garden. The first floor has an open plan living accommodation incorporating the kitchen and double doors lead to the bedroom 3 dining room with riverside views. Further benefits include a separate study/nursery room.

Hallway

Bedroom 1 13' 0" x 11' 6" (3.96m x 3.50m)

Bedroom 2 12' 11" x 11' 8" (3.93m x 3.55m)

Bathroom 5' 3" x 4' 11" (1.60m x 1.50m)

Kitchen/Lounge 23' 1" x 15' 4" (7.03m x 4.67m)

Bedroom 3/Dining room 13' 0'' x 12' 1'' (3.96m x 3.68m)

Study 7' 2" x 6' 1" (2.18m x 1.85m)

moo.snosinob.www

6607 111 0780 Cashel House, London, WIU 3JT Mayfair

mayfair@denisons.com

01707 484748 12 Castle Street, Christchurch BH23 1DT Christchurch

christchurch@denisons.com